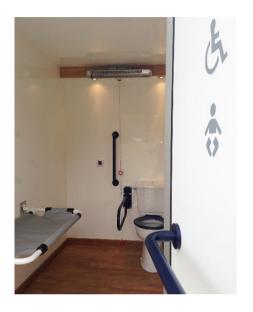

## **ACCESSIBLE & BABY CHANGE TRAILER**

Complete with a unisex WC, ramp, support bars and emergency alarm, our accessible trailers are fully DOC-M compliant.

All trailers are beautifully finished to the highest quality and include the following as standard:

- Dark green exterior
- Contemporary solid oak interior
- Quality ceramic sanitary-ware
- LED pin spot downlights
- Warm running water from in-built tank & heater
- Interior wall heater, mirror & waste paper bin
- Plentiful supply of loo paper, hand towels & soap
- Fold down baby change table

Units are completely self contained, requiring only an electrical supply