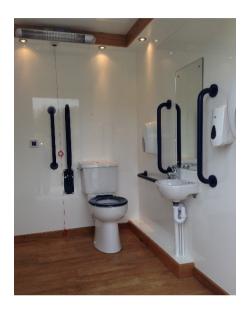

## **ACCESSIBLE & BABY CHANGE TRAILER**

Complete with a unisex WC, ramp, support bars and emergency alarm, our accessible trailers are fully DOC-M compliant.

All trailers are beautifully finished to the highest quality and include the following as standard:

- Dark green exterior
- Contemporary solid oak interior
- Quality ceramic sanitary-ware
- LED pin spot downlights
- Warm running water from in-built tank & heater
- Interior wall heater, mirror & waste paper bin
- Plentiful supply of loo paper, hand towels & soap
- Fold down baby change table

Units are completely self contained, requiring only an electrical supply