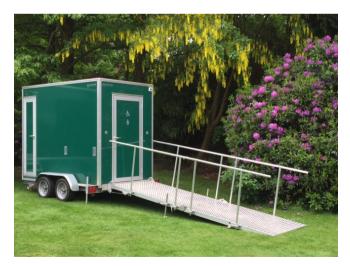

## **ACCESSIBLE & BABY CHANGE TRAILER**

Complete with a unisex WC, ramp, support bars and emergency alarm, our accessible trailers are fully DOC-M compliant.

All trailers are beautifully finished to the highest quality and include the following as standard:

- Dark green exterior
- Contemporary solid oak interior
- Quality ceramic sanitary-ware
- LED pin spot downlights
- Warm running water from in-built tank & heater
- Interior wall heater, mirror & waste paper bin
- Plentiful supply of loo paper, hand towels & soap
- Fold down baby change table

Units are completely self contained, requiring only an electrical supply

## **DIMENSIONS**

L: 6.85m (8.00m inc tow bar) W: 2.20m H: 2.70m