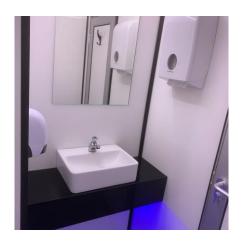

- Dark green exterior
- Contemporary interior
- Quality ceramic sanitary-ware
- LED lighting
- Running water from in-built tank
- Mirrors & waste paper bins
- Plentiful supply of loo paper, hand towels & soap
- More spacious cubicles than compact units