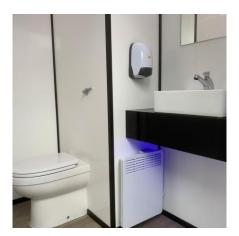

- Dark green exterior
- Contemporary interior
- Quality ceramic sanitary-ware
- LED lighting
- Running water from in-built tank
- Mirrors & waste paper bins
- Plentiful supply of loo paper, hand towels & soap
- More spacious cubicles than compact units