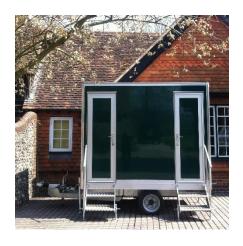

Suitable for up to 90 guests over an 8 hour period 1 ladies WC & basin 1 gents WC & basin

Our 1+1 deluxe loo trailers are beautifully finished to the highest quality. Complete with the following as standard:

- Dark green exterior
- Contemporary interior
- Quality ceramic sanitary-ware
- LED lighting
- Running water from in-built tank
- Mirrors & waste paper bins
- Plentiful supply of loo paper, hand towels & soap
- More spacious cubicles than compact units

Units are completely self contained, requiring only an electrical supply