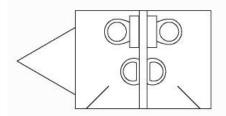

Suitable for up to 90 guests over an 8 hour period 1 ladies WC & basin 1 gents WC & basin

Our 1+1 deluxe loo trailers are beautifully finished to the highest quality. Complete with the following as standard:

- Dark green exterior
- Contemporary interior
- Quality ceramic sanitary-ware
- LED lighting
- Running water from in-built tank
- Mirrors & waste paper bins
- Plentiful supply of loo paper, hand towels & soap
- More spacious cubicles than compact units

Units are completely self contained, requiring only an electrical supply



## **DIMENSIONS**

L: 2.85m (4.00m inc tow bar) W: 1.85m

H: 2.85m





## **OPTIONAL EXTRAS**

Attended service
Luxury packs
Generator hire
Mobile refrigeration hire
from